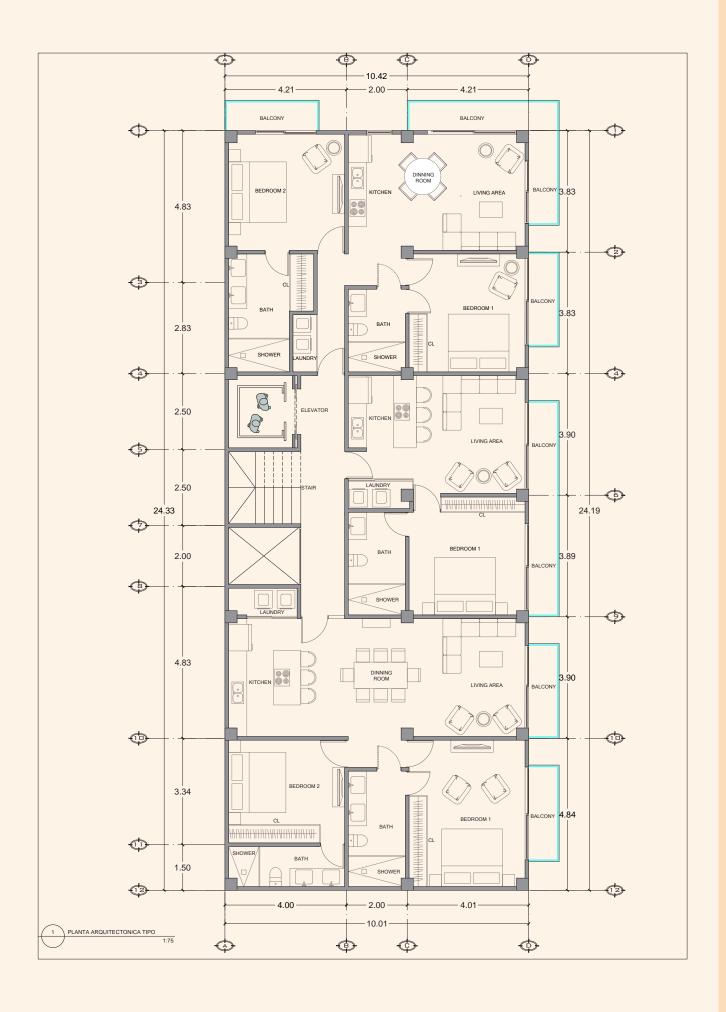

#### MODEL - A

2 Bath

 $79.82 \text{ m}^2/\text{No Balcony}$   $96.88 \text{ m}^2/\text{ With Balcony}$ 

#### MODEL - B

1 Beds 1 Bath

 $48.37~m^2/\text{No Balcony}$   $58.5~m^2/$  With Balcony

#### MODEL - C

2 Beds

2 Bath

 $89.97~m^2/\text{No Balcony}$   $98.58~m^2/\text{ With Balcony}$ 