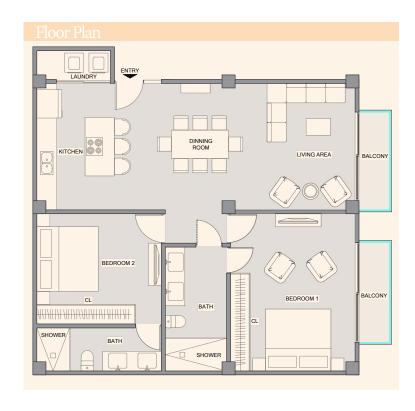

#### MODEL - A

2 Bath

 $79.82 \text{ m}^2/\text{No Balcony}$   $96.88 \text{ m}^2/\text{ With Balcony}$ 

#### MODEL - B

1 Beds 1 Bath

 $48.37~m^2/\text{No Balcony}$   $58.5~m^2/$  With Balcony

#### MODEL - C

2 Beds

2 Bath

 $89.97~m^2/\text{No Balcony}$   $98.58~m^2/\text{ With Balcony}$ 