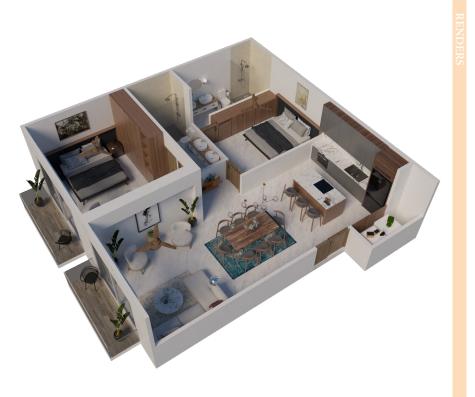

#### MODEL - A

2 Bath

 $79.82 \text{ m}^2/\text{No Balcony}$   $96.88 \text{ m}^2/\text{ With Balcony}$ 

#### MODEL - B

1 Beds 1 Bath

 $48.37~m^2/\text{No Balcony}$   $58.5~m^2/$  With Balcony

#### MODEL - C

2 Beds

2 Bath

 $89.97~m^2/\text{No Balcony}$   $98.58~m^2/\text{ With Balcony}$ 