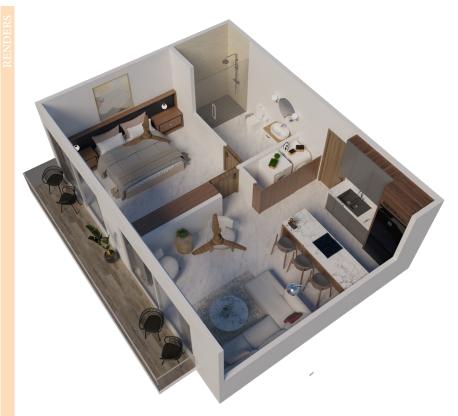

#### MODEL - B

1 Beds 1 Bath

 $48.37~m^2/\text{No Balcony}$   $58.5~m^2/$  With Balcony