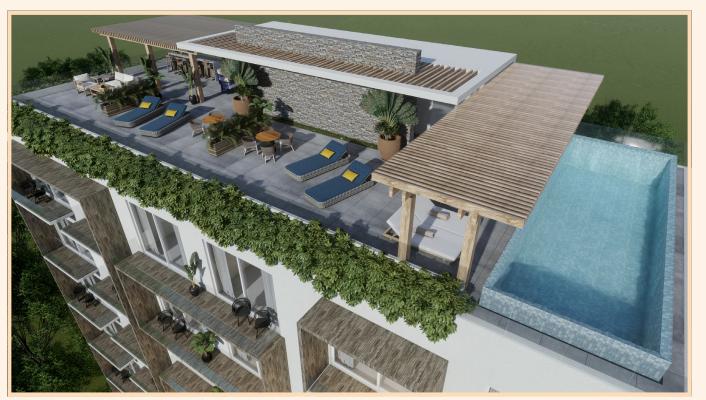

# 6 LEVEL BUILDING

Costa Rican Tower! A 6 level, 17 unit development in the heart of Puerto Vallarta. Located in the stunning 5 de Diciembre neighborhood only six blocks from the beach, ocean views await from the second level upward. An elevator ride to the rooftop reveals an infinity pool and the most incredible perspective of the city. This area of town is burgeoning with new cafes, restaurants and condos- making it the perfect place to live.

17 Units
Rooftop
Infinity Pool
Elevator