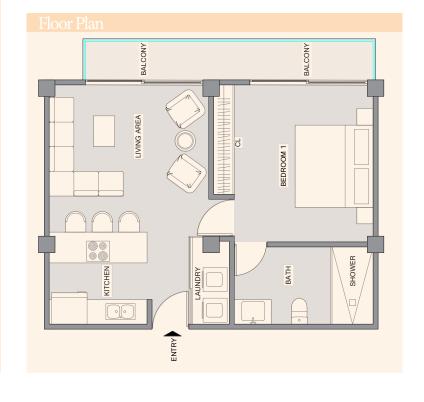

#### MODEL - B

1 Beds 1 Bath

 $48.37~m^2/\text{No Balcony}$   $58.5~m^2/$  With Balcony