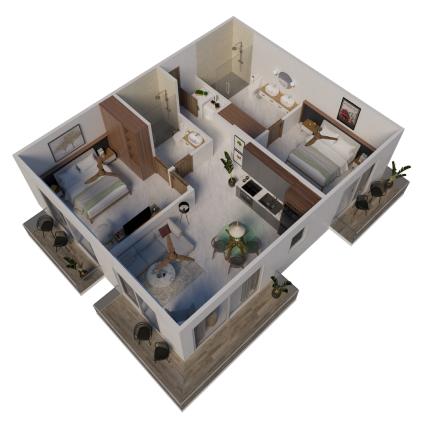

#### MODEL - B

1 Beds 1 Bath

 $48.37~m^2/\text{No Balcony}$   $58.5~m^2/$  With Balcony