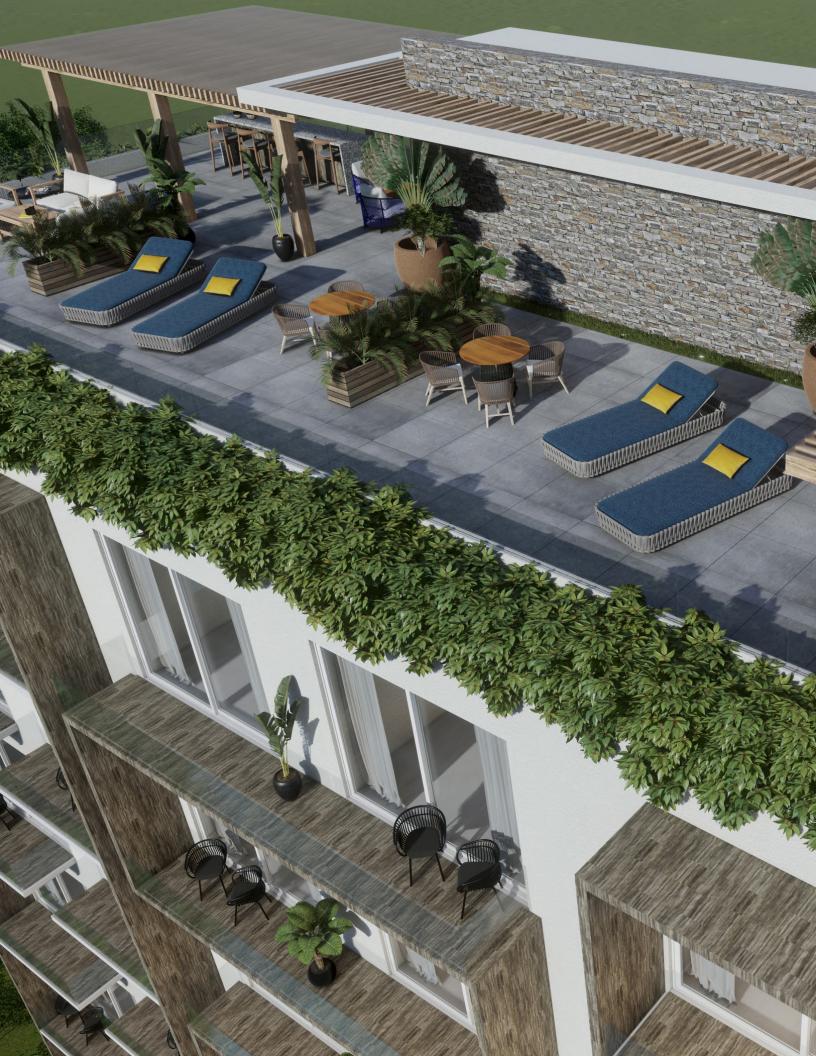

# 6 LEVEL BUILDING

Costa Rican Tower! A 6 level, 17 unit development in the heart of Puerto Vallarta. Located in the stunning 5 de Diciembre neighborhood only six blocks from the beach, ocean views await from the second level upward. An elevator ride to the rooftop reveals an infinity pool and the most incredible perspective of the city. This area of town is burgeoning with new cafes, restaurants and condos- making it the perfect place to live.

17 Units
Rooftop
Infinity Pool
Elevator