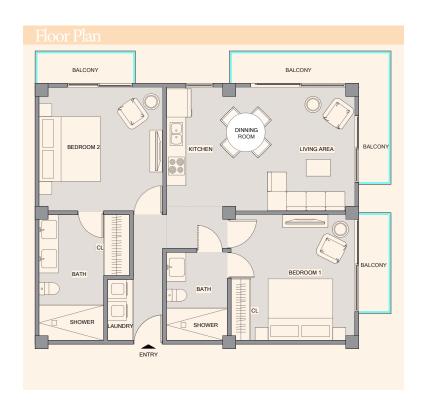

#### MODEL - C

2 Beds

2 Bath

 $89.97~m^2/\text{No Balcony}$   $98.58~m^2/\text{ With Balcony}$ 