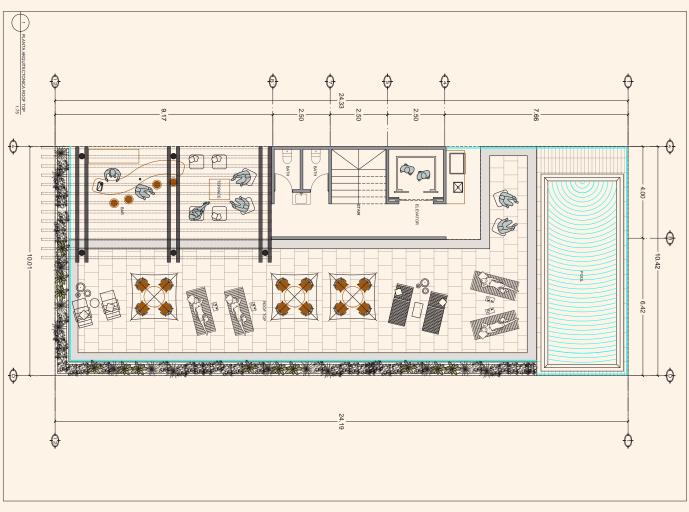

# 6 LEVEL BUILDING

Costa Rican Tower! A 6 level, 17 unit development in the heart of Puerto Vallarta. Located in the stunning 5 de Diciembre neighborhood only six blocks from the beach, ocean views await from the second level upward. An elevator ride to the rooftop reveals an infinity pool and the most incredible perspective of the city. This area of town is burgeoning with new cafes, restaurants and condos- making it the perfect place to live.

17 Units
Rooftop
Infinity Pool
Elevator