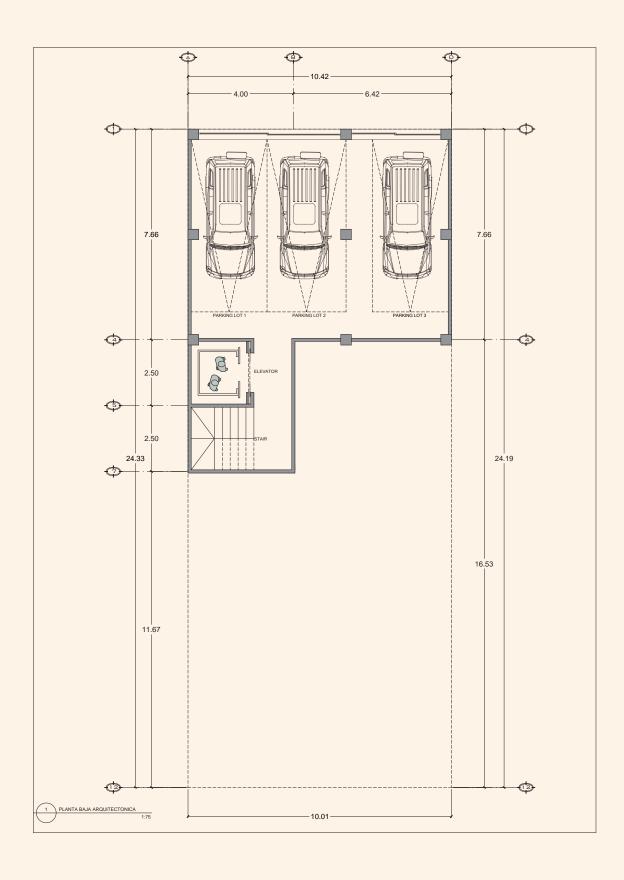

# 6 LEVEL BUILDING

Costa Rican Tower! A 6 level, 17 unit development in the heart of Puerto Vallarta. Located in the stunning 5 de Diciembre neighborhood only six blocks from the beach, ocean views await from the second level upward. An elevator ride to the rooftop reveals an infinity pool and the most incredible perspective of the city. This area of town is burgeoning with new cafes, restaurants and condos- making it the perfect place to live.

17 Units
Rooftop
Infinity Pool
Elevator